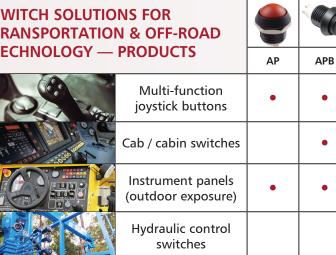

Motion limit sensing

Instrument panel and overhead controls

Remote controls for crane/handling equipment/lift platform Interior controls (mirror, door, windows, wiper, GPS...)

Handle bar controls